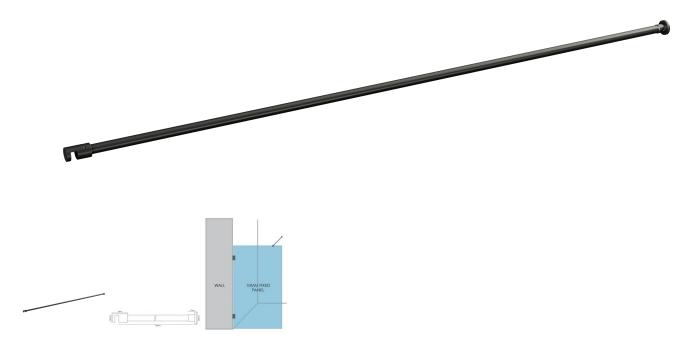

## **Gunmetal Grey Glass to Wall Adjustable Horizontal Glass Shower Screen Support Arm**

Used to stiffen and brace a Return/Fixed panel by connecting it to the adjacent wall.

- Adjacent Wall to Glass support arm
- Adjustable length by cutting the tube to the required length.
- Maximum width of 1200mm
- Hidden fixing wall installation for a neat finish.
- Suitable for 8 and 10mm thick glass
- Compression/friction screws secure to the glass. No holes in glass required

## Description

Used to stiffen and brace a Return/Fixed panel by connecting it to the adjacent wall.

- Adjacent Wall to Glass support arm
- Adjustable length by cutting the tube to the required length.
- Maximum width of 1200mm

- Hidden fixing wall installation for a neat finish.Suitable for 8 and 10mm thick glass
- Compression/friction screws secure to the glass. No holes in glass required

// //