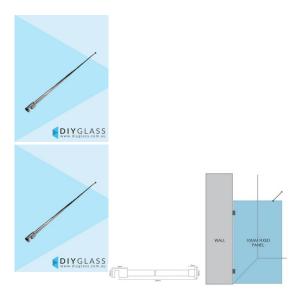

## Round Glass to Wall Adjustable Horizontal Support Arm - Chrome Plated - For Shower Screen

Used to stiffen and brace a Return/Fixed panel by connecting it to the adjacent wall.

- Adjacent Wall to Glass support arm
- Adjustable length by cutting the tube to the required length.
- Maximum width of 1200mm
- Hidden fixing wall installation for a neat finish.
- Suitable for 8 and 10mm thick glass
- Compression/friction screws secure to the glass. No holes in glass required
- Made from Brass with Stainless Steel Tube

## Description

Used to stiffen and brace a Return/Fixed panel by connecting it to the adjacent wall.

- Adjacent Wall to Glass support arm
- Adjustable length by cutting the tube to the required length.
- Maximum width of 1200mm
- Hidden fixing wall installation for a neat finish.
- Suitable for 8 and 10mm thick glass
- Compression/friction screws secure to the glass. No holes in glass required

• Made from Brass with Stainless Steel Tube

// //

2 / 2