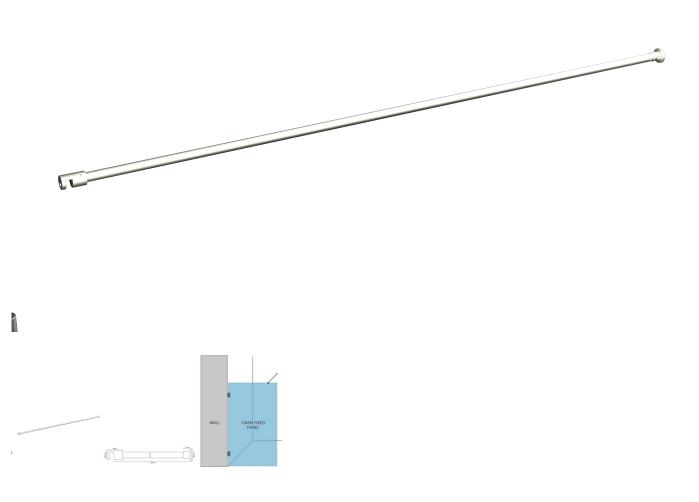

Brushed Nickel Glass to Wall Adjustable Horizontal Glass Shower Screen Support Arm

Used to stiffen and brace a Return/Fixed panel by connecting it to the adjacent wall.

- Adjacent Wall to Glass support arm
- Adjustable length by cutting the tube to the required length.
- Maximum width of 1200mm
- Hidden fixing wall installation for a neat finish.
- Suitable for 8 and 10mm thick glass
- Compression/friction screws secure to the glass. No holes in glass required

## Description

Used to stiffen and brace a Return/Fixed panel by connecting it to the adjacent wall.

- Adjacent Wall to Glass support arm
- Adjustable length by cutting the tube to the required length.Maximum width of 1200mm
- Hidden fixing wall installation for a neat finish.
- Suitable for 8 and 10mm thick glass
- Compression/friction screws secure to the glass. No holes in glass required