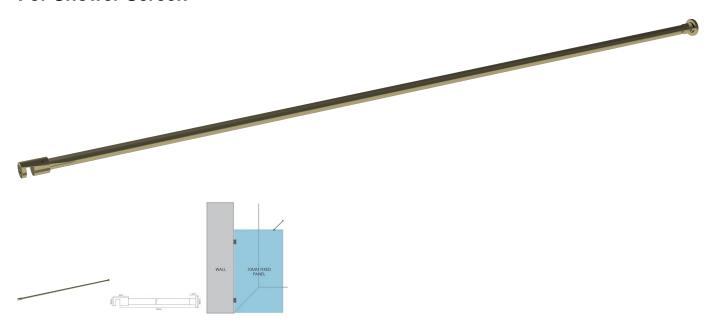

## Glass to Wall Adjustable Horizontal Support Arm - Brushed Brass / Gold - For Shower Screen

Used to stiffen and brace a Return/Fixed panel by connecting it to the adjacent wall.

- · Adjacent Wall to Glass support arm
- Adjustable length by cutting the tube to the required length.
- Maximum width of 1200mm
- Hidden fixing wall installation for a neat finish.
- Suitable for 8 and 10mm thick glass
- Compression/friction screws secure to the glass. No holes in glass required

## Description

Used to stiffen and brace a Return/Fixed panel by connecting it to the adjacent wall.

- Adjacent Wall to Glass support arm
- Adjustable length by cutting the tube to the required length.
- Maximum width of 1200mm
- Hidden fixing wall installation for a neat finish.
- Suitable for 8 and 10mm thick glass

• Compression/friction screws secure to the glass. No holes in glass required

// //