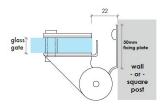

## Glass to Wall/Square Post Pool Fence Hinge Set

- Glass to Wall/Square Post
- Use for Glass Pool Fence or Glass Balustrade Gate
- Suits 8 & 10mm Glass Gates
- 316 Grade Stainless
- Gate needs to be drilled with 4 x 10mm Holes (24mm in from the side and 47 apart)
- You will need to allow for a gap of 22mm between the gate and post

## Description

• Glass to Wall/Square Post

1 / 2

- Use for Glass Pool Fence or Glass Balustrade Gate
- Suits 8 & 10mm Glass Gates
- 316 Grade Stainless
- Gate needs to be drilled with 4 x 10mm Holes (24mm in from the side and 47 apart)
- You will need to allow for a gap of 22mm between the gate and post