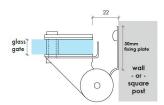

## Glass to Wall/Square Post Pool Fence Hinge Set

- Glass to Wall/Square Post
- Use for Glass Pool Fence or Glass Balustrade Gate
- Suits 8 & 10mm Glass Gates
- 316 Grade Stainless
- Gate needs to be drilled with 4 x 10mm Holes (24mm in from the side and 47 apart)
- You will need to allow for a gap of 22mm between the gate and post

## Description

• Glass to Wall/Square Post

1 / 2

- Use for Glass Pool Fence or Glass Balustrade Gate
- Suits 8 & 10mm Glass Gates
- 316 Grade Stainless
- Gate needs to be drilled with 4 x 10mm Holes (24mm in from the side and 47 apart)
- You will need to allow for a gap of 22mm between the gate and post