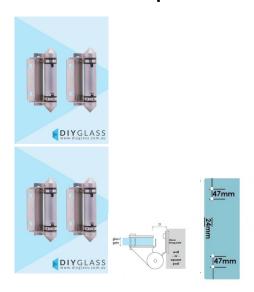

## Glass to Wall/Square Post Pool Fence Hinge Set

- Glass to Wall/Square Post
- Use for Glass Pool Fence or Glass Balustrade Gate
- Suits 8 & 10mm Glass Gates
- 316 Grade Stainless
- Gate needs to be drilled with 4 x 10mm Holes (24mm in from the side and 47 apart)
- You will need to allow for a gap of 22mm between the gate and post

## Description

• Glass to Wall/Square Post

1 / 2

- Use for Glass Pool Fence or Glass Balustrade Gate
- Suits 8 & 10mm Glass Gates
- 316 Grade Stainless
- Gate needs to be drilled with 4 x 10mm Holes (24mm in from the side and 47 apart)
- You will need to allow for a gap of 22mm between the gate and post