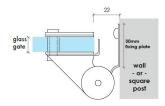

## Black Glass to Wall/Square Post Pool Fence Hinge Set

- Glass to Wall/Square Post
- Use for Glass Pool Fence or Glass Balustrade Gate
- Suits 8 & 10mm Glass Gates
- 316 Grade Stainless
- Gate needs to be drilled with 4 x 10mm Holes (24mm in from the side and 47 apart)
- You will need to allow for a gap of 22mm between the gate and post

Rating: Not Rated Yet

**Price** \$ 91.00

\$ 91.00

Ask a question about this product

Description

- Glass to Wall/Square PostUse for Glass Pool Fence or Glass Balustrade Gate
- Suits 8 & 10mm Glass Gates
- 316 Grade Stainless
- Gate needs to be drilled with 4 x 10mm Holes (24mm in from the side and 47 apart)
  You will need to allow for a gap of 22mm between the gate and post