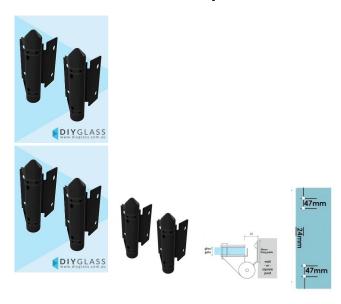

## Black Glass to Wall/Square Post Pool Fence Hinge Set

- Glass to Wall/Square Post
- Use for Glass Pool Fence or Glass Balustrade Gate
- Suits 8 & 10mm Glass Gates
- 316 Grade Stainless
- Gate needs to be drilled with 4 x 10mm Holes (24mm in from the side and 47 apart)
- You will need to allow for a gap of 22mm between the gate and post

Rating: Not Rated Yet

**Price** \$ 91.00

\$ 91.00

Ask a question about this product

Description

- Glass to Wall/Square PostUse for Glass Pool Fence or Glass Balustrade Gate
- Suits 8 & 10mm Glass Gates
- 316 Grade Stainless
- Gate needs to be drilled with 4 x 10mm Holes (24mm in from the side and 47 apart)
  You will need to allow for a gap of 22mm between the gate and post