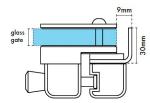

## Glass to Wall/Square Post Economy Pool Fence Gate Latch

- Glass to Wall/Square Post
- Use for Glass Pool Fence Gate or Glass Balustrade Gate
- Backing Plates are 316 Stainless Steel
- Latch is Black Polymer
- Requires Gate to be drilled (2 x 12mm Holes, 20mm in from edge and 42mm apart)
- Suits 8, 10 and 12mm gates
- For best results leave a 9mm gap between the gate and Post/Wall

## Description

• Glass to Wall/Square Post

- Use for Glass Pool Fence Gate or Glass Balustrade Gate
- Backing Plates are 316 Stainless Steel
- Latch is Black Polymer
  Requires Gate to be drilled (2 x 12mm Holes, 20mm in from edge and 42mm apart)
- Suits 8, 10 and 12mm gates
  For best results leave a 9mm gap between the gate and Post/Wall