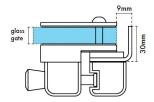

## Glass to Wall/Square Post Economy Pool Fence Gate Latch

- Glass to Wall/Square Post
- Use for Glass Pool Fence Gate or Glass Balustrade Gate
- Backing Plates are 316 Stainless Steel
- Latch is Black Polymer
- Requires Gate to be drilled (2 x 12mm Holes, 20mm in from edge and 42mm apart)
- Suits 8, 10 and 12mm gates
- For best results leave a 9mm gap between the gate and Post/Wall

## Description

• Glass to Wall/Square Post

- Use for Glass Pool Fence Gate or Glass Balustrade Gate
- Backing Plates are 316 Stainless Steel
- Latch is Black Polymer
  Requires Gate to be drilled (2 x 12mm Holes, 20mm in from edge and 42mm apart)
- Suits 8, 10 and 12mm gates
  For best results leave a 9mm gap between the gate and Post/Wall