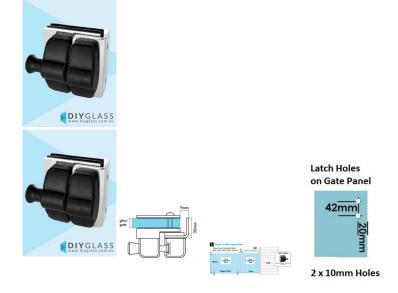

## Glass to Wall/Square Post Economy Pool Fence Gate Latch

- Glass to Wall/Square Post
- Use for Glass Pool Fence Gate or Glass Balustrade Gate
- Backing Plates are 316 Stainless Steel
- Latch is Black Polymer
- Requires Gate to be drilled (2 x 12mm Holes, 20mm in from edge and 42mm apart)
- Suits 8, 10 and 12mm gates
- For best results leave a 9mm gap between the gate and Post/Wall

## Description

• Glass to Wall/Square Post

- Use for Glass Pool Fence Gate or Glass Balustrade Gate
- Backing Plates are 316 Stainless Steel
- Latch is Black Polymer
  Requires Gate to be drilled (2 x 12mm Holes, 20mm in from edge and 42mm apart)
- Suits 8, 10 and 12mm gates
  For best results leave a 9mm gap between the gate and Post/Wall