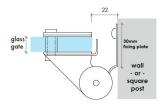

## **Glass to Wall/Post Spring Hinge**

- Glass to Wall/Square Post
- Use for Glass Pool Fence or Glass Balustrade Gate
- Suits 8 & 10mm Glass Gates
- 316 Grade Stainless
- Gate needs to be drilled with 4 x 10mm Holes (24mm in from the side and 47 apart)
- You will need to allow for a gap of 22mm between the gate and post

## Description

- Glass to Wall/Square PostUse for Glass Pool Fence or Glass Balustrade Gate
- Suits 8 & 10mm Glass Gates
- 316 Grade Stainless
- Gate needs to be drilled with 4 x 10mm Holes (24mm in from the side and 47 apart)
- You will need to allow for a gap of 22mm between the gate and post