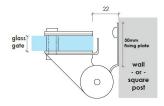

## **Glass to Wall/Post Spring Hinge**

- Glass to Wall/Square Post
- Use for Glass Pool Fence or Glass Balustrade Gate
- Suits 8 & 10mm Glass Gates
- 316 Grade Stainless
- Gate needs to be drilled with 4 x 10mm Holes (24mm in from the side and 47 apart)
- You will need to allow for a gap of 22mm between the gate and post

## Description

- Glass to Wall/Square PostUse for Glass Pool Fence or Glass Balustrade Gate
- Suits 8 & 10mm Glass Gates
- 316 Grade Stainless
- Gate needs to be drilled with 4 x 10mm Holes (24mm in from the side and 47 apart)
- You will need to allow for a gap of 22mm between the gate and post