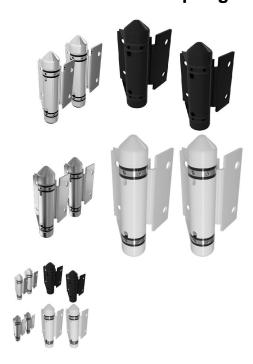

## **Glass to Wall/Post Spring Hinge**

- Glass to Wall/Square Post
- Use for Glass Pool Fence or Glass Balustrade Gate
- Suits 8 & 10mm Glass Gates
- 316 Grade Stainless
- Gate needs to be drilled with 4 x 10mm Holes (24mm in from the side and 47 apart)
- You will need to allow for a gap of 22mm between the gate and post

## Description

- Glass to Wall/Square PostUse for Glass Pool Fence or Glass Balustrade Gate
- Suits 8 & 10mm Glass Gates
- 316 Grade Stainless
- Gate needs to be drilled with 4 x 10mm Holes (24mm in from the side and 47 apart)
- You will need to allow for a gap of 22mm between the gate and post