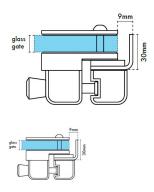

## **Glass to Wall Pool Fence Latch**

- Glass to Wall/Square Post
- Use for Glass Pool Fence Gate or Glass Balustrade Gate
- Backing Plates are powder coated 316 Stainless Steel
- Requires Gate to be drilled (2 x 12mm Holes, 20mm in from edge and 42mm apart)
- Suits 8, 10 and 12mm gates
- For best results leave a 9mm gap between the gate and Post/Wall

## Description

- Glass to Wall/Square Post
- Use for Glass Pool Fence Gate or Glass Balustrade Gate
- Backing Plates are powder coated 316 Stainless Steel
- Requires Gate to be drilled (2 x 12mm Holes, 20mm in from edge and 42mm apart)
- Suits 8, 10 and 12mm gates
- For best results leave a 9mm gap between the gate and Post/Wall