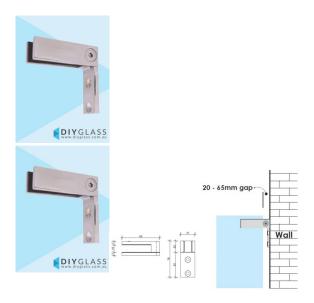

## Glass to Wall - Glass Brace for Stiffening Glass Pool Fences

Used as a rigidity brace on a glass pool fence or glass balustrade.

- Glass to Wall/Post
- Use for Stiffening Glass Pool Fences
- Suitable for 12mm Glass
- Friction fixed so not holes in glass required.
- Made from solid 316 Grade Stainless
- Available in Mirror or Satin finish
- 2 screws required (sold separately)

## Description

Used as a rigidity brace on a glass pool fence or glass balustrade.

- · Glass to Wall/Post
- Use for Stiffening Glass Pool Fences
- Suitable for 12mm Glass
- Friction fixed so not holes in glass required.
- Made from solid 316 Grade Stainless
- Available in Mirror or Satin finish
- 2 screws required (sold separately)