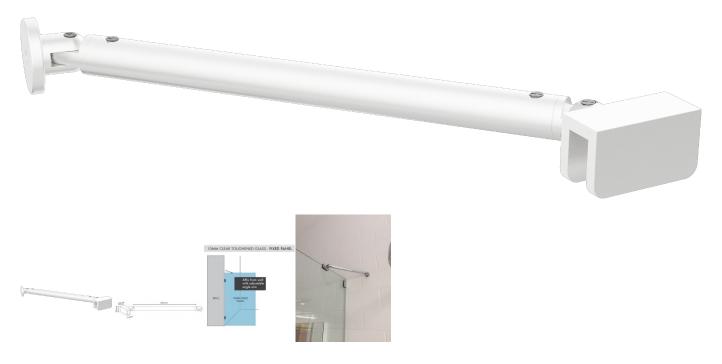

## Matt White Glass to Back Wall Brace Bracket

Used to stiffen and brace a Return/Fixed panel by tying it to the wall.

- Back Wall to Glass support arm
- Double adjustability for easy installation. Adjustable at wall & at glass
- Hidden fixing wall installation for a neat finish.
- Suitable for 8 and 10mm thick glass
- Compression/friction screws secure to the glass. No holes in glass required

## Description

Used to stiffen and brace a Return/Fixed panel by tying it to the wall.

- Back Wall to Glass support arm
- Double adjustability for easy installation. Adjustable at wall & at glass
- Hidden fixing wall installation for a neat finish.
- Suitable for 8 and 10mm thick glass
- Compression/friction screws secure to the glass. No holes in glass required