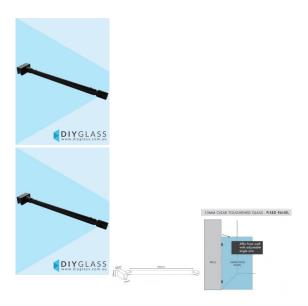

## Glass to Wall Adjustable Brace Bracket - Matt Black - For Glass Shower Screen

Used to stiffen and brace a Return/Fixed panel by tying it to the wall.

- · Wall to Glass support arm
- Matt Black Finish
- Double adjustability for easy installation. Adjustable at wall & at glass
- Hidden fixing wall installation for a neat finish.
- Suitable for 8 and 10mm thick glass
- Compression/friction screws secure to the glass. No holes in glass required
- Made from Brass

## Description

Used to stiffen and brace a Return/Fixed panel by tying it to the wall.

- Wall to Glass support arm
- Matt Black Finish
- Double adjustability for easy installation. Adjustable at wall & at glass
- Hidden fixing wall installation for a neat finish.
- Suitable for 8 and 10mm thick glass
- Compression/friction screws secure to the glass. No holes in glass required

• Made from Brass

// //

2 / 2