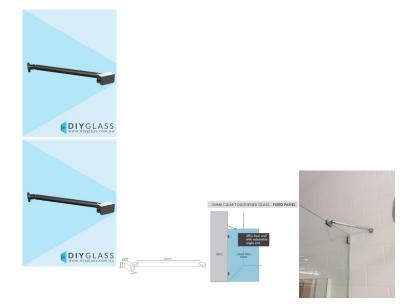

## **Gunmetal Grey Glass to Back Wall Brace Bracket**

Used to stiffen and brace a Return/Fixed panel by tying it to the wall.

- · Back Wall to Glass support arm
- Double adjustability for easy installation. Adjustable at wall & at glass
- Hidden fixing wall installation for a neat finish.
- Suitable for 8 and 10mm thick glass
- Compression/friction screws secure to the glass. No holes in glass required

Rating: Not Rated Yet **Price** \$ 58.00

\$ 58.00

Ask a question about this product

Description

Used to stiffen and brace a Return/Fixed panel by tying it to the wall.

- Back Wall to Glass support arm
- Double adjustability for easy installation. Adjustable at wall & at glass
- Hidden fixing wall installation for a neat finish.
- Suitable for 8 and 10mm thick glass
- Compression/friction screws secure to the glass. No holes in glass required