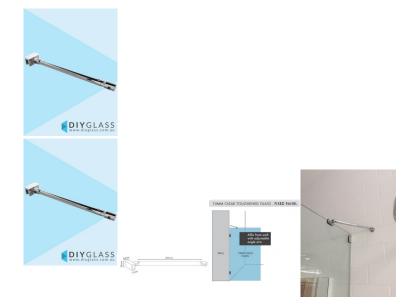

## Glass to Back Wall Brace Bracket - Chrome Plated - For Shower Screen

Used to stiffen and brace a Return/Fixed panel by tying it to the wall.

- · Back Wall to Glass support arm
- Double adjustability for easy installation. Adjustable at wall & at glass
- Hidden fixing wall installation for a neat finish.
- Suitable for 8 and 10mm thick glass
- · Compression/friction screws secure to the glass. No holes in glass required
- Made from Brass

## Description

Used to stiffen and brace a Return/Fixed panel by tying it to the wall.

- Back Wall to Glass support arm
- Double adjustability for easy installation. Adjustable at wall & at glass
- Hidden fixing wall installation for a neat finish.
- Suitable for 8 and 10mm thick glass
- Compression/friction screws secure to the glass. No holes in glass required
- Made from Brass