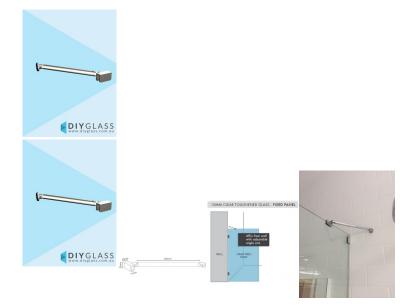

## **Brushed Nickel Glass to Back Wall Brace Bracket**

Used to stiffen and brace a Return/Fixed panel by tying it to the wall.

- Back Wall to Glass support arm
- Double adjustability for easy installation. Adjustable at wall & at glass
- Hidden fixing wall installation for a neat finish.
- Suitable for 8 and 10mm thick glass
- Compression/friction screws secure to the glass. No holes in glass required

Rating: Not Rated Yet **Price** \$ 58.00

\$ 58.00

Ask a question about this product

Description

Used to stiffen and brace a Return/Fixed panel by tying it to the wall.

- Back Wall to Glass support arm
- Double adjustability for easy installation. Adjustable at wall & at glass
- Hidden fixing wall installation for a neat finish.
- Suitable for 8 and 10mm thick glass
- Compression/friction screws secure to the glass. No holes in glass required