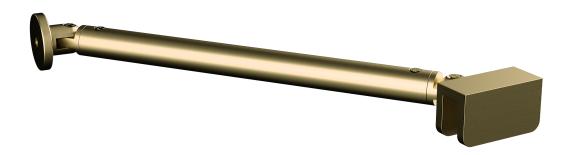

## Glass to Back Wall Brace Bracket - Brushed Brass / Gold - For Shower Screen

Used to stiffen and brace a Return/Fixed panel by tying it to the wall.

- Back Wall to Glass support arm
- Double adjustability for easy installation. Adjustable at wall & at glass
- Hidden fixing wall installation for a neat finish.
- Suitable for 8 and 10mm thick glass
- Compression/friction screws secure to the glass. No holes in glass required

## Description

Used to stiffen and brace a Return/Fixed panel by tying it to the wall.

- Back Wall to Glass support arm
  Double adjustability for easy installation. Adjustable at wall & at glass
  Hidden fixing wall installation for a neat finish.
- Suitable for 8 and 10mm thick glass
- Compression/friction screws secure to the glass. No holes in glass required