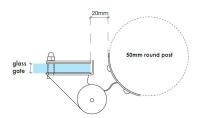

## **Glass to Round Post Pool Fence Hinge Set**

- Glass to Round Post Hinge Set
- Use for Glass Pool Fence or Glass Balustrade Gate
- Suits 8 & 10mm Glass Gates
- 316 Grade Stainless
- Gate needs to be drilled with 4 x 10mm Holes (24mm in from the side and 47 apart)
- You will need to allow for a gap of 20mm between the gate and post

## Description

Glass to Round Post Hinge Set

- Use for Glass Pool Fence or Glass Balustrade Gate
- Suits 8 & 10mm Glass Gates
- 316 Grade Stainless
- Gate needs to be drilled with 4 x 10mm Holes (24mm in from the side and 47 apart)
- You will need to allow for a gap of 20mm between the gate and post