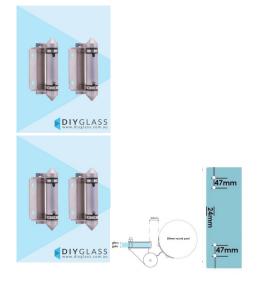

## **Glass to Round Post Pool Fence Hinge Set**

- Glass to Round Post Hinge Set
- Use for Glass Pool Fence or Glass Balustrade Gate
- Suits 8 & 10mm Glass Gates
- 316 Grade Stainless
- Gate needs to be drilled with 4 x 10mm Holes (24mm in from the side and 47 apart)
- You will need to allow for a gap of 20mm between the gate and post

## Description

Glass to Round Post Hinge Set

- Use for Glass Pool Fence or Glass Balustrade Gate
- Suits 8 & 10mm Glass Gates
- 316 Grade Stainless
- Gate needs to be drilled with 4 x 10mm Holes (24mm in from the side and 47 apart)
- You will need to allow for a gap of 20mm between the gate and post