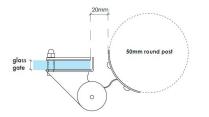

## **Glass to Round Post Pool Fence Hinge Set**

- Glass to Round Post Hinge Set
- Use for Glass Pool Fence or Glass Balustrade Gate
- Suits 8 & 10mm Glass Gates
- 316 Grade Stainless
- Gate needs to be drilled with 4 x 10mm Holes (24mm in from the side and 47 apart)
- You will need to allow for a gap of 20mm between the gate and post

## Description

Glass to Round Post Hinge Set

- Use for Glass Pool Fence or Glass Balustrade Gate
- Suits 8 & 10mm Glass Gates
- 316 Grade Stainless
- Gate needs to be drilled with 4 x 10mm Holes (24mm in from the side and 47 apart)
- You will need to allow for a gap of 20mm between the gate and post