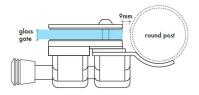

## Glass to Round Post Deluxe Gate Pool Fence Latch

- Glass to Round Post Deluxe Latch
- Use for Glass Pool Fence Gate or Glass Balustrade Gate
- Backing Plates are 316 Stainless Steel
- Latch is 316 Stainless Steel
- Requires Gate to be drilled (2 x 12mm Holes, 20mm in from edge and 42mm apart)
- Suits 8, 10 and 12mm gates
- For best results leave a 9mm gap between the gate and Post/Wall

Rating: Not Rated Yet

**Price** \$ 137.05

\$ 137.05

Ask a question about this product

Description

- Glass to Round Post Deluxe Latch
- Use for Glass Pool Fence Gate or Glass Balustrade Gate
- Backing Plates are 316 Stainless Steel
- Latch is 316 Stainless Steel
- Requires Gate to be drilled (2 x 12mm Holes, 20mm in from edge and 42mm apart)
  Suits 8, 10 and 12mm gates
- For best results leave a 9mm gap between the gate and Post/Wall