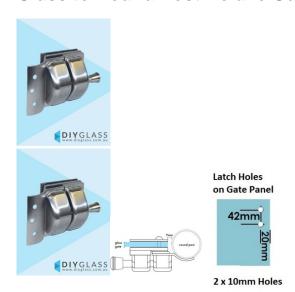

## Glass to Round Post Deluxe Gate Pool Fence Latch

- Glass to Round Post Deluxe Latch
- Use for Glass Pool Fence Gate or Glass Balustrade Gate
- Backing Plates are 316 Stainless Steel
- Latch is 316 Stainless Steel
- Requires Gate to be drilled (2 x 12mm Holes, 20mm in from edge and 42mm apart)
- Suits 8, 10 and 12mm gates
- For best results leave a 9mm gap between the gate and Post/Wall

Rating: Not Rated Yet

**Price** \$ 137.05

\$ 137.05

Ask a question about this product

Description

- Glass to Round Post Deluxe Latch
- Use for Glass Pool Fence Gate or Glass Balustrade Gate
- Backing Plates are 316 Stainless Steel
- Latch is 316 Stainless Steel
- Requires Gate to be drilled (2 x 12mm Holes, 20mm in from edge and 42mm apart)
  Suits 8, 10 and 12mm gates
- For best results leave a 9mm gap between the gate and Post/Wall