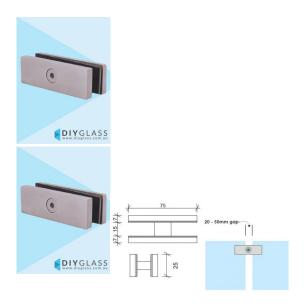

## Glass to Glass - Straight - Small - Glass Brace for Stiffening Glass Pool Fences

Used as a rigidity brace on a glass pool fence or glass balustrade.

- Glass to Glass in a Straight Line
- Use for Stiffening Glass Pool Fences
- Suitable for 12mm Glass
- 75mm Long x 25mm Wide
- Minimum gap between glass panels is 20mm
- Maximum gap between glass panels is 50mm
- Friction fixed so not holes in glass required.
- Made from solid 316 Grade Stainless
- Available in Mirror or Satin finish

## Description

Used as a rigidity brace on a glass pool fence or glass balustrade.

- Glass to Glass in a Straight Line
- Use for Stiffening Glass Pool Fences
- Suitable for 12mm Glass
- 75mm Long x 25mm Wide

- Minimum gap between glass panels is 20mm
  Maximum gap between glass panels is 50mm
  Friction fixed so not holes in glass required.
  Made from solid 316 Grade Stainless

- Available in Mirror or Satin finish