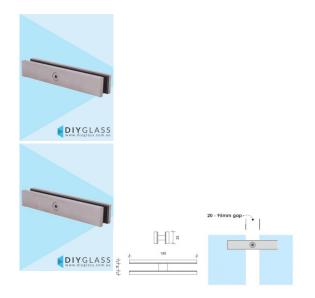

## Glass to Glass - Straight - Large - Glass Brace for Stiffening Glass Pool Fences

Used as a rigidity brace on a glass pool fence or glass balustrade.

- Glass to Glass in a Straight Line
- Use for Stiffening Glass Pool Fences
- Suitable for 12mm Glass
- 140mm Long x 25mm Wide
- Minimum gap between glass panels is 20mm
- Maximum gap between glass panels is 95mm
- Friction fixed so not holes in glass required.
- Made from solid 316 Grade Stainless
- Available in Mirror or Satin finish

## Description

Used as a rigidity brace on a glass pool fence or glass balustrade.

- Glass to Glass in a Straight Line
- Use for Stiffening Glass Pool Fences
- Suitable for 12mm Glass
- 140mm Long x 25mm Wide

- Minimum gap between glass panels is 20mm
  Maximum gap between glass panels is 95mm
  Friction fixed so not holes in glass required.
  Made from solid 316 Grade Stainless

- Available in Mirror or Satin finish