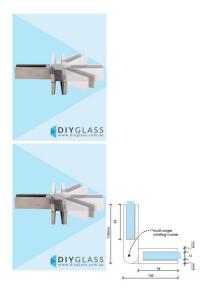

## Glass to Glass - Swivel - Glass Brace for Stiffening Glass Pool Fences

Used as a rigidity brace on a glass pool fence or glass balustrade.

- · Glass to Glass at an odd angle Corner
- Use for Stiffening Glass Pool Fences
- Suitable for 12mm Glass
- Friction fixed so not holes in glass required.
- Made from solid 316 Grade Stainless
- Available in Mirror or Satin finish

## Description

Used as a rigidity brace on a glass pool fence or glass balustrade.

- Glass to Glass at an odd angle Corner
- Use for Stiffening Glass Pool Fences
- Suitable for 12mm Glass
- Friction fixed so not holes in glass required.
- Made from solid 316 Grade Stainless
- Available in Mirror or Satin finish