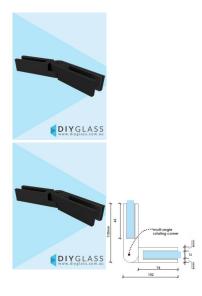

## Black Glass to Glass - Swivel - Glass Brace for Stiffening Glass Pool Fences

Used as a rigidity brace on a glass pool fence or glass balustrade.

- Black Glass to Glass at an odd angle Corner
- Use for Stiffening Glass Pool Fences
- Suitable for 12mm Glass
- Friction fixed so not holes in glass required.
- Made from Powder Coated solid 316 Grade Stainless

## Description

Used as a rigidity brace on a glass pool fence or glass balustrade.

- Black Glass to Glass at an odd angle Corner
- Use for Stiffening Glass Pool Fences
- Suitable for 12mm Glass
- Friction fixed so not holes in glass required.
- Made from Powder Coated solid 316 Grade Stainless