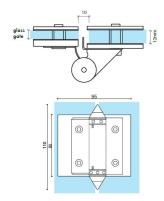

## **Glass to Glass Spring Hinge**

- Glass to Glass Gate Hinge
- Use for Glass Pool Fence Gate or Glass Balustrade Gate
- Suits 8 & 10mm Glass Gates
- Suits 12mm Hinge Panel
- 316 Grade Stainless
- Gate needs to be drilled with 4 x 10mm Holes (24mm in from the side and 47 apart)
- Hinge panel needs to be drilled 4 x 14mm Holes (40mm in from the side and 60mm apart)
- For best results allow for a 10mm gap between the hinge panel and gate

## Description

- Glass to Glass Gate Hinge
- Use for Glass Pool Fence Gate or Glass Balustrade Gate
- Suits 8 & 10mm Glass Gates
- Suits 12mm Hinge Panel
- 316 Grade Stainless
- Gate needs to be drilled with 4 x 10mm Holes (24mm in from the side and 47 apart)
- Hinge panel needs to be drilled 4 x 14mm Holes (40mm in from the side and 60mm apart)
- For best results allow for a 10mm gap between the hinge panel and gate