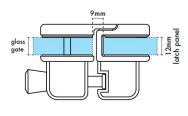

## **Glass to Glass Pool Fence Latch**

- Glass to Glass Latch Straight Line
- Use for Glass Pool Fence Gate or Glass Balustrade Gate
- Backing Plates are 316 Stainless Steel
- Requires Gate to be drilled (2 x 10mm Holes, 20mm in from edge and 42mm apart)
- Latch Panel must be 12mm No holes required
- Suits 8, 10 and 12mm gates
- For best results leave a 9mm gap between the gate and latch panel

## Description

- Glass to Glass Latch Straight Line
- Use for Glass Pool Fence Gate or Glass Balustrade Gate
- Backing Plates are 316 Stainless Steel
- Requires Gate to be drilled (2 x 10mm Holes, 20mm in from edge and 42mm apart)
- Latch Panel must be 12mm No holes required
- Suits 8, 10 and 12mm gates
- For best results leave a 9mm gap between the gate and latch panel