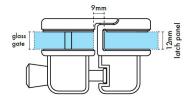

## **Glass to Glass in Straight Line Economy Pool Fence Gate Latch**

- Glass to Glass Latch Straight Line
- Use for Glass Pool Fence Gate or Glass Balustrade Gate
- Backing Plates are 316 Stainless Steel
- Economy Latch is Black Polymer
- Requires Gate to be drilled (2 x 10mm Holes, 20mm in from edge and 42mm apart)
- Latch Panel must be 12mm No holes required
- Suits 8, 10 and 12mm gates
- For best results leave a 9mm gap between the gate and latch panel

Rating: Not Rated Yet **Price** \$ 107.00

\$ 107.00

Ask a question about this product

Description

- Glass to Glass Latch Straight Line
- Use for Glass Pool Fence Gate or Glass Balustrade Gate

- Backing Plates are 316 Stainless Steel
- Economy Latch is Black Polymer
- Requires Gate to be drilled (2 x 10mm Holes, 20mm in from edge and 42mm apart)
  Latch Panel must be 12mm No holes required
- Suits 8, 10 and 12mm gates
- For best results leave a 9mm gap between the gate and latch panel