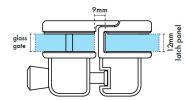

## **Glass to Glass in Straight Line Economy Pool Fence Gate Latch**

- Glass to Glass Latch Straight Line
- Use for Glass Pool Fence Gate or Glass Balustrade Gate
- Backing Plates are 316 Stainless Steel
- Economy Latch is Black Polymer
- Requires Gate to be drilled (2 x 10mm Holes, 20mm in from edge and 42mm apart)
- Latch Panel must be 12mm No holes required
- Suits 8, 10 and 12mm gates
- For best results leave a 9mm gap between the gate and latch panel

Rating: Not Rated Yet **Price** \$ 107.00

\$ 107.00

Ask a question about this product

Description

- Glass to Glass Latch Straight Line
- Use for Glass Pool Fence Gate or Glass Balustrade Gate

- Backing Plates are 316 Stainless Steel
- Economy Latch is Black Polymer
- Requires Gate to be drilled (2 x 10mm Holes, 20mm in from edge and 42mm apart)
  Latch Panel must be 12mm No holes required
- Suits 8, 10 and 12mm gates
- For best results leave a 9mm gap between the gate and latch panel