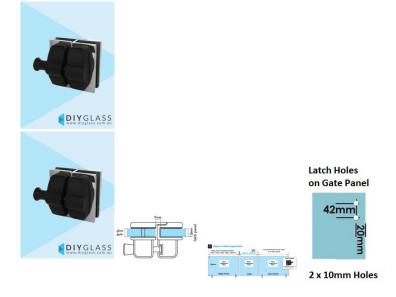

## **Glass to Glass in Straight Line Economy Pool Fence Gate Latch**

- Glass to Glass Latch Straight Line
- Use for Glass Pool Fence Gate or Glass Balustrade Gate
- Backing Plates are 316 Stainless Steel
- Economy Latch is Black Polymer
- Requires Gate to be drilled (2 x 10mm Holes, 20mm in from edge and 42mm apart)
- Latch Panel must be 12mm No holes required
- Suits 8, 10 and 12mm gates
- For best results leave a 9mm gap between the gate and latch panel

Rating: Not Rated Yet **Price** \$ 107.00

\$ 107.00

Ask a question about this product

Description

- Glass to Glass Latch Straight Line
- Use for Glass Pool Fence Gate or Glass Balustrade Gate

- Backing Plates are 316 Stainless Steel
- Economy Latch is Black Polymer
- Requires Gate to be drilled (2 x 10mm Holes, 20mm in from edge and 42mm apart)
  Latch Panel must be 12mm No holes required
- Suits 8, 10 and 12mm gates
- For best results leave a 9mm gap between the gate and latch panel