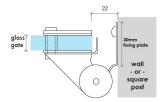

## Glass to Wall/Square Post Pool Fence Hinge Set

- Glass to Wall/Square Post
- Use for Glass Pool Fence or Glass Balustrade Gate
- Suits 8 & 10mm Glass Gates
- 316 Grade Stainless
- Gate needs to be drilled with 4 x 10mm Holes (24mm in from the side and 47 apart)
- You will need to allow for a gap of 22mm between the gate and post

## Black Glass to Wall/Square Post Pool Fence Hinge Set

- Glass to Wall/Square Post
- Use for Glass Pool Fence or Glass Balustrade Gate
- Suits 8 & 10mm Glass Gates
- 316 Grade Stainless
- Gate needs to be drilled with 4 x 10mm Holes (24mm in from the side and 47 apart)
- You will need to allow for a gap of 22mm between the gate and post