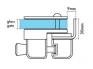

## Glass to Wall Pool Fence Latch

- Glass to Wall/Square Post
- Use for Glass Pool Fence Gate or Glass Balustrade Gate
- Backing Plates are powder coated 316 Stainless Steel
- Requires Gate to be drilled (2 x 12mm Holes, 20mm in from edge and 42mm apart)
- Suits 8, 10 and 12mm gates
- For best results leave a 9mm gap between the gate and Post/Wall