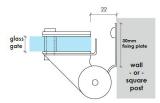

## Glass to Wall/Square Post Pool Fence Hinge Set

- Glass to Wall/Square Post
- Use for Glass Pool Fence or Glass Balustrade Gate
- Suits 8 & 10mm Glass Gates
- 316 Grade Stainless
- Gate needs to be drilled with 4 x 10mm Holes (24mm in from the side and 47 apart)
- You will need to allow for a gap of 22mm between the gate and post

## Black Glass to Wall/Square Post Pool Fence Hinge Set

- Glass to Wall/Square Post
- Use for Glass Pool Fence or Glass Balustrade Gate
- Suits 8 & 10mm Glass Gates
- 316 Grade Stainless
- Gate needs to be drilled with 4 x 10mm Holes (24mm in from the side and 47 apart)
- You will need to allow for a gap of 22mm between the gate and post