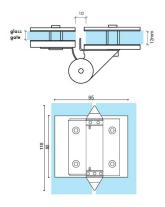

## Glass to Glass Pool Fence Gate Hinge Set

- Glass to Glass Gate Hinge
- Use for Glass Pool Fence Gate or Glass Balustrade Gate
- Suits 8 & 10mm Glass Gates
- Suits 12mm Hinge Panel
- 316 Grade Stainless
- Gate needs to be drilled with 4 x 10mm Holes (24mm in from the side and 47 apart)
- Hinge panel needs to be drilled 4 x 14mm Holes (40mm in from the side and 60mm apart)
- For best results allow for a 10mm gap between the hinge panel and gate

\$ 152.45

Finish

Quantity:

Add to Cart