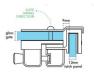

## Glass to Glass 90 Degree External Latch

- Glass to Glass at a 90 Degree External Angle Latch
- Use for Glass Pool Fence Gate or Glass Balustrade Gate
- Backing Plates are 316 Stainless Steel
- Requires Gate to be drilled (2 x 10mm Holes, 20mm in from edge and 42mm apart)
- Latch Panel must be 12mm No holes required
- Suits 8, 10 and 12mm gates
- For best results leave a 9mm gap between the gate and latch panel

Colour / Finish

Model