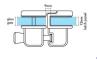

### Glass to Glass Pool Fence Latch

- Glass to Glass Latch Straight Line
- Use for Glass Pool Fence Gate or Glass Balustrade Gate
- Backing Plates are 316 Stainless Steel
- Requires Gate to be drilled (2 x 10mm Holes, 20mm in from edge and 42mm apart)
- Latch Panel must be 12mm No holes required

- Suits 8, 10 and 12mm gates
- For best results leave a 9mm gap between the gate and latch panel

Colour / Finish

Model

Choose a variant