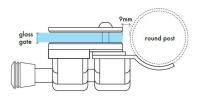

## Glass to Wall Pool Fence Latch

- Glass to Wall/Square Post
- Use for Glass Pool Fence Gate or Glass Balustrade Gate
- Backing Plates are powder coated 316 Stainless Steel
- Requires Gate to be drilled (2 x 12mm Holes, 20mm in from edge and 42mm apart)
- Suits 8, 10 and 12mm gates
- For best results leave a 9mm gap between the gate and Post/Wall

Colour / Finish

Model

Choose a variant