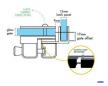

## Glass to Glass 90 Degree Internal Angle Pool Fence Gate Latch

- Glass to Glass at a 90 Degree Internal Angle LatchUse for Glass Pool Fence Gate or Glass Balustrade Gate
- Backing Plates are 316 Stainless Steel
- · Latch is Black Polymer
- Requires Gate to be drilled (2 x 10mm Holes, 20mm in from edge and 42mm apart)
- Latch Panel must be 12mm No holes required
- Suits 8, 10 and 12mm gates
- For best results leave a 9mm gap between the gate and latch panel

Finish

Model

Choose a variant