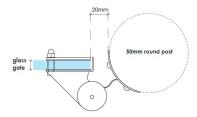

## Glass to Round Post Pool Fence Hinge Set

- Glass to Round Post Hinge Set
- Use for Glass Pool Fence or Glass Balustrade Gate
- Suits 8 & 10mm Glass Gates
- 316 Grade Stainless
- Gate needs to be drilled with 4 x 10mm Holes (24mm in from the side and 47 apart)
- You will need to allow for a gap of 20mm between the gate and post