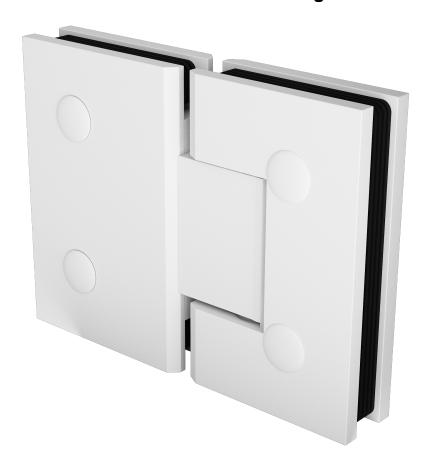

## Matt White Glass to Glass Shower Screen Door Hinge

## 2 required per door

- Glass to Glass Hinge
- · Matt White Finish
- Square Finish Edges
- Suitable for 8mm & 10mm Glass
- "D" Style Glass Cutouts
- Self Closing from approximately 25 Degrees
- Dual Action opens inwards and outwards (90 Degrees inwards and Outwards)
- Will hold door at 90 degrees inwards, 90 Degree Outwards and 180 Degrees closed.
- Made from solid brass
- Allen Key & Gaskets included

## 2 required per door

- Glass to Glass Hinge
- · Matt White Finish
- Square Finish Edges
- Suitable for 8mm & 10mm Glass "D" Style Glass Cutouts
- Self Closing from approximately 25 Degrees
- Dual Action opens inwards and outwards (90 Degrees inwards and Outwards)
- Will hold door at 90 degrees inwards, 90 Degree Outwards and 180 Degrees closed.
- · Made from solid brass
- Allen Key & Gaskets included