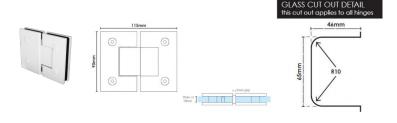

## 2 required per door

- Glass to Glass Hinge
- · Matt White Finish
- Square Finish Edges
- Suitable for 8mm & 10mm Glass
- "D" Style Glass Cutouts
- Self Closing from approximately 25 Degrees
- Dual Action opens inwards and outwards (90 Degrees inwards and Outwards)
- Will hold door at 90 degrees inwards, 90 Degree Outwards and 180 Degrees closed.
- Made from solid brass
- Allen Key & Gaskets included

## 2 required per door

- Glass to Glass Hinge
- · Matt White Finish
- Square Finish Edges
- Suitable for 8mm & 10mm Glass "D" Style Glass Cutouts
- Self Closing from approximately 25 Degrees
- Dual Action opens inwards and outwards (90 Degrees inwards and Outwards)
- Will hold door at 90 degrees inwards, 90 Degree Outwards and 180 Degrees closed.
- · Made from solid brass
- Allen Key & Gaskets included