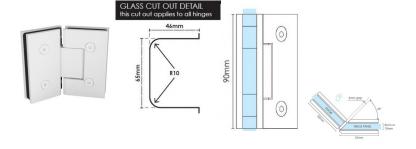

#### 2 required per door

- 135 Degree Glass to Glass Hinge
- · Matt White Finish
- Square Finish Edges
- Suitable for 8mm & 10mm Glass
- "D" Style Glass Cutouts
- Self Closing from approximately 25 Degrees
- Dual Action opens inwards and outwards
- Made from solid brass

## **Custom Mitre cut glass required for Hinge Panel**

Maximum Door Weight when 2 hinges used is 35kg

Maximum Door Width when 2 hinges used is 800mm

Rating: Not Rated Yet **Price** 

\$ 86.00

\$ 86.00

Ask a question about this product

#### 2 required per door

- 135 Degree Glass to Glass Hinge
- Matt White Finish
- Square Finish EdgesSuitable for 8mm & 10mm Glass
- "D" Style Glass Cutouts
- Self Closing from approximately 25 Degrees
- Dual Action opens inwards and outwards
- Made from solid brass

### **Custom Mitre cut glass required for Hinge Panel**

Maximum Door Weight when 2 hinges used is 35kg

Maximum Door Width when 2 hinges used is 800mm

// //