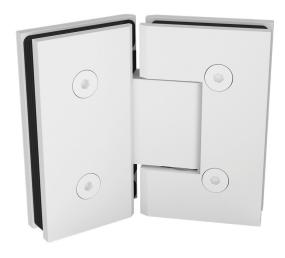

# Matt White Glass Shower Screen 135 Degree Door Hinge

#### 2 required per door

- 135 Degree Glass to Glass Hinge
- · Matt White Finish
- Square Finish Edges
- Suitable for 8mm & 10mm Glass
- "D" Style Glass Cutouts
- Self Closing from approximately 25 Degrees
- Dual Action opens inwards and outwards
- Made from solid brass

#### 2 required per door

- 135 Degree Glass to Glass Hinge
- Matt White Finish
- Square Finish EdgesSuitable for 8mm & 10mm Glass
- "D" Style Glass Cutouts
- Self Closing from approximately 25 Degrees
- Dual Action opens inwards and outwards
- Made from solid brass