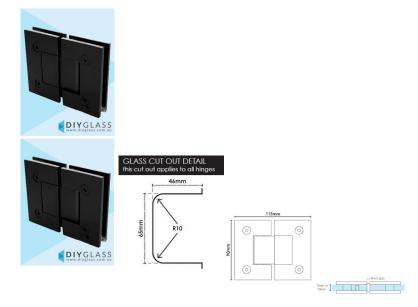

## 2 required per door

- · Glass to Glass Hinge
- Matt Black Finish
- Square Finish Edges
- Suitable for 8mm & 10mm Glass
- "D" Style Glass Cutouts
- Self Closing from approximately 25 Degrees
- Dual Action opens inwards and outwards
- Made from solid brass
- Allen Key & Gaskets included

· Glass to Glass Hinge

- Matt Black Finish
- Square Finish Edges
- Suitable for 8mm & 10mm Glass
  "D" Style Glass Cutouts
- Self Closing from approximately 25 Degrees
  Dual Action opens inwards and outwards
- Made from solid brass
- Allen Key & Gaskets included