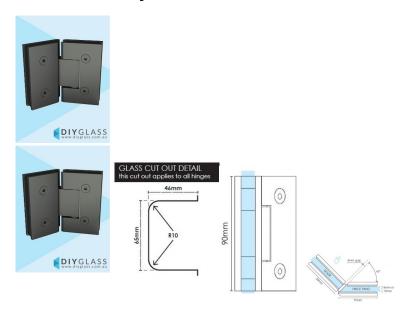

## **Custom Mitre cut glass required for Hinge Panel**

Maximum Door Weight when 2 hinges used is 35kg

Maximum Door Width when 2 hinges used is 800mm

Rating: Not Rated Yet **Price** \$ 86.00

\$86.00

Ask a question about this product

## **Custom Mitre cut glass required for Hinge Panel**

Maximum Door Weight when 2 hinges used is 35kg

Maximum Door Width when 2 hinges used is 800mm

2 / 2