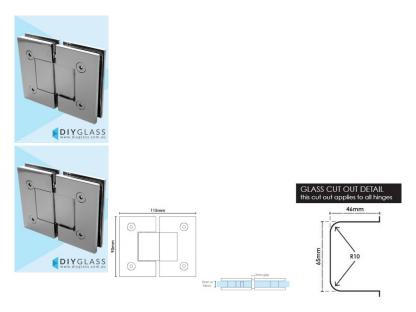

## **Glass to Glass Chrome Shower Screen Door Hinge**

## 2 required per door

- Glass to Glass Hinge
- Chrome Plated Finish
- Square Finish Edges
- Suitable for 8mm & 10mm Glass
- "D" Style Glass Cutouts
- Self Closing from approximately 25 Degrees
- Dual Action opens inwards and outwards (90 Degrees inwards and Outwards)
- Will hold door at 90 degrees inwards, 90 Degree Outwards and 180 Degrees closed.
- Made from solid brass
- Allen Key & Gaskets included

- Glass to Glass Hinge
- Chrome Plated Finish
- Square Finish Edges
- Suitable for 8mm & 10mm Glass
- "D" Style Glass Cutouts
- Self Closing from approximately 25 Degrees
- Dual Action opens inwards and outwards (90 Degrees inwards and Outwards)
  Will hold door at 90 degrees inwards, 90 Degree Outwards and 180 Degrees closed.
- Made from solid brass
- Allen Key & Gaskets included