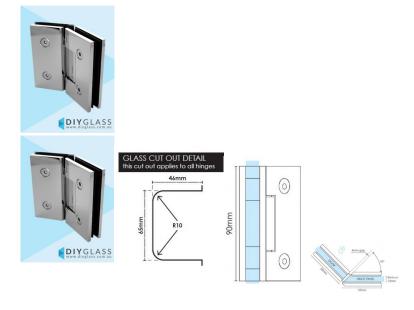

## 2 required per door

- 135 Degree Glass to Glass Hinge
- Chrome Plate Finish
- Square Finish Edges
- Suitable for 8mm & 10mm Glass
- "D" Style Glass Cutouts
- Self Closing from approximately 25 Degrees
- Dual Action opens inwards and outwards
- Made from solid brass

## Custom Mitre cut glass required for Hinge Panel

Maximum Door Weight when 2 hinges used is 35kg

Maximum Door Width when 2 hinges used is 800mm

Rating: Not Rated Yet **Price** \$ 72.00

\$72.00

Ask a question about this product

Description

2 required per door

- 135 Degree Glass to Glass Hinge
- Chrome Plate Finish
- Square Finish Edges
- Suitable for 8mm & 10mm Glass
- "D" Style Glass Cutouts
- Self Closing from approximately 25 Degrees
- Dual Action opens inwards and outwards
- Made from solid brass

## Custom Mitre cut glass required for Hinge Panel

Maximum Door Weight when 2 hinges used is 35kg

Maximum Door Width when 2 hinges used is 800mm

// //