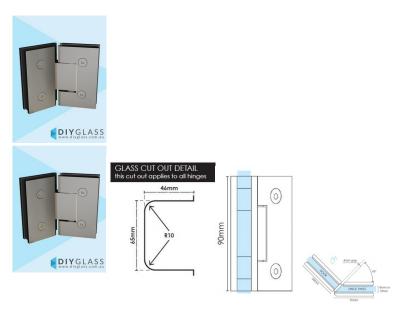

## **Brushed Nickel Glass Shower Screen 135 Degree Door Hinge**

## 2 required per door

- 135 Degree Glass to Glass Hinge
- Brushed Nickel Finish
- Square Finish Edges
- Suitable for 8mm & 10mm Glass
- "D" Style Glass Cutouts
- Self Closing from approximately 25 Degrees
- Dual Action opens inwards and outwards
- Made from solid brass

## **Custom Mitre cut glass required for Hinge Panel**

Maximum Door Weight when 2 hinges used is 35kg

Maximum Door Width when 2 hinges used is 800mm

Rating: Not Rated Yet **Price** \$ 86.00

\$86.00

Ask a question about this product