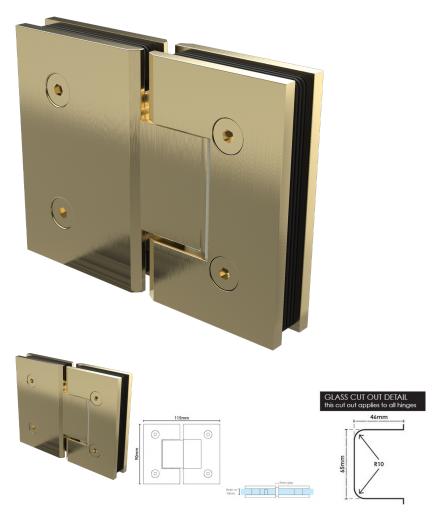

## Glass to Glass Brushed Brass / Gold Shower Screen Door Hinge

## 2 required per door

- Glass to Glass Hinge
- Brushed Brass / Gold Finish
- Square Finish Edges
- Suitable for 8mm & 10mm Glass
- "D" Style Glass Cutouts
- Self Closing from approximately 25 Degrees
- Dual Action opens inwards and outwards (90 Degrees inwards and Outwards)
- Will hold door at 90 degrees inwards, 90 Degree Outwards and 180 Degrees closed.
- Made from solid brass
- Allen Key & Gaskets included