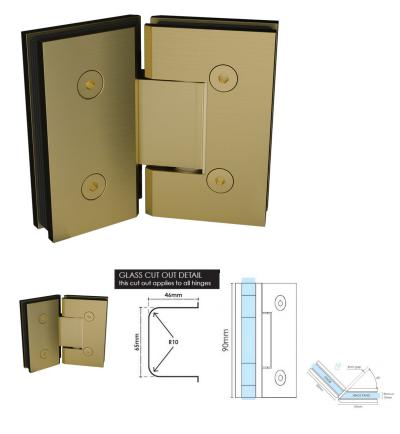

# 135 Degree Glass to Glass Brushed Brass / Gold Shower Screen Door Hinge

#### 2 required per door

- 135 Degree Glass to Glass Hinge
- Brushed Brass / Gold Finish
- Square Finish Edges
- Suitable for 8mm & 10mm Glass
- "D" Style Glass Cutouts
- Self Closing from approximately 25 Degrees
- Dual Action opens inwards and outwards
- Made from solid brass

## Description

2 required per door

- 135 Degree Glass to Glass Hinge
- Brushed Brass / Gold Finish
- Square Finish Edges
- Suitable for 8mm & 10mm Glass
- "D" Style Glass Cutouts
- Self Closing from approximately 25 Degrees
- Dual Action opens inwards and outwards
- Made from solid brass

### **Custom Mitre cut glass required for Hinge Panel**

Maximum Door Weight when 2 hinges used is 35kg

Maximum Door Width when 2 hinges used is 800mm

Rating: Not Rated Yet **Price** \$ 86.00

\$ 86.00

Ask a question about this product

# Custom Mitre cut glass required for Hinge Panel

Maximum Door Weight when 2 hinges used is 35kg

Maximum Door Width when 2 hinges used is 800mm

|| ||