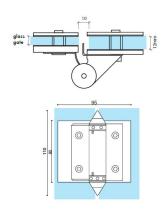

## **Glass to Glass Pool Fence Gate Hinge Set**

- Glass to Glass Gate Hinge
- Use for Glass Pool Fence Gate or Glass Balustrade Gate
- Suits 8 & 10mm Glass Gates
- Suits 12mm Hinge Panel
- 316 Grade Stainless
- Gate needs to be drilled with 4 x 10mm Holes (24mm in from the side and 47 apart)
- Hinge panel needs to be drilled 4 x 14mm Holes (40mm in from the side and 60mm apart)
- For best results allow for a 10mm gap between the hinge panel and gate

## Description

- Glass to Glass Gate Hinge
- Use for Glass Pool Fence Gate or Glass Balustrade Gate
- Suits 8 & 10mm Glass Gates
- Suits 12mm Hinge Panel
- 316 Grade Stainless
- Gate needs to be drilled with 4 x 10mm Holes (24mm in from the side and 47 apart)
- Hinge panel needs to be drilled 4 x 14mm Holes (40mm in from the side and 60mm apart)
  For best results allow for a 10mm gap between the hinge panel and gate