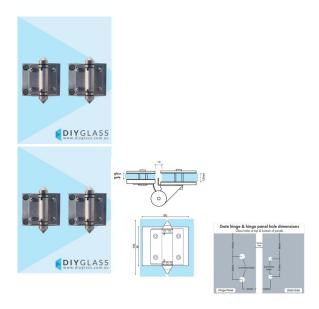

## **Glass to Glass Pool Fence Gate Hinge Set**

- Glass to Glass Gate Hinge
- Use for Glass Pool Fence Gate or Glass Balustrade Gate
- Suits 8 & 10mm Glass Gates
- Suits 12mm Hinge Panel
- 316 Grade Stainless
- Gate needs to be drilled with 4 x 10mm Holes (24mm in from the side and 47 apart)
- Hinge panel needs to be drilled 4 x 14mm Holes (40mm in from the side and 60mm apart)
- For best results allow for a 10mm gap between the hinge panel and gate

## Description

- Glass to Glass Gate Hinge
- Use for Glass Pool Fence Gate or Glass Balustrade Gate
- Suits 8 & 10mm Glass Gates
- Suits 12mm Hinge Panel
- 316 Grade Stainless
- Gate needs to be drilled with 4 x 10mm Holes (24mm in from the side and 47 apart)
- Hinge panel needs to be drilled 4 x 14mm Holes (40mm in from the side and 60mm apart)
  For best results allow for a 10mm gap between the hinge panel and gate