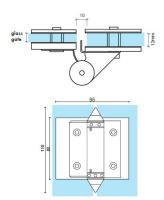

## **Glass to Glass Pool Fence Gate Hinge Set**

- Glass to Glass Gate Hinge
- Use for Glass Pool Fence Gate or Glass Balustrade Gate
- Suits 8 & 10mm Glass Gates
- Suits 12mm Hinge Panel
- 316 Grade Stainless
- Gate needs to be drilled with 4 x 10mm Holes (24mm in from the side and 47 apart)
- Hinge panel needs to be drilled 4 x 14mm Holes (40mm in from the side and 60mm apart)
- For best results allow for a 10mm gap between the hinge panel and gate

## Description

- Glass to Glass Gate Hinge
- Use for Glass Pool Fence Gate or Glass Balustrade Gate
- Suits 8 & 10mm Glass Gates
- Suits 12mm Hinge Panel
- 316 Grade Stainless
- Gate needs to be drilled with 4 x 10mm Holes (24mm in from the side and 47 apart)
- Hinge panel needs to be drilled 4 x 14mm Holes (40mm in from the side and 60mm apart)
  For best results allow for a 10mm gap between the hinge panel and gate