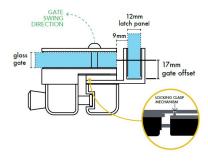

## Glass to Glass 90 Degree Internal Angle Pool Fence Gate Latch

- Glass to Glass at a 90 Degree Internal Angle Latch
- Use for Glass Pool Fence Gate or Glass Balustrade Gate
- Backing Plates are 316 Stainless Steel
- · Latch is Black Polymer
- Requires Gate to be drilled (2 x 10mm Holes, 20mm in from edge and 42mm apart)
- Latch Panel must be 12mm No holes required
- Suits 8, 10 and 12mm gates
- For best results leave a 9mm gap between the gate and latch panel

Rating: Not Rated Yet **Price** 

\$ 119.95 \$ 119.95

Ask a question about this product

Description

- Glass to Glass at a 90 Degree Internal Angle Latch
- Use for Glass Pool Fence Gate or Glass Balustrade Gate
- Backing Plates are 316 Stainless Steel
- Latch is Black Polymer
- Requires Gate to be drilled (2 x 10mm Holes, 20mm in from edge and 42mm apart)
- Latch Panel must be 12mm No holes required
- Suits 8, 10 and 12mm gates
- For best results leave a 9mm gap between the gate and latch panel