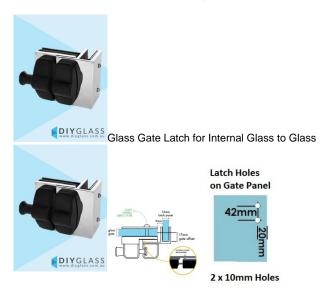

## Glass to Glass 90 Degree Internal Angle Pool Fence Gate Latch

- Glass to Glass at a 90 Degree Internal Angle Latch
- Use for Glass Pool Fence Gate or Glass Balustrade Gate
- Backing Plates are 316 Stainless Steel
- · Latch is Black Polymer
- Requires Gate to be drilled (2 x 10mm Holes, 20mm in from edge and 42mm apart)
- Latch Panel must be 12mm No holes required
- Suits 8, 10 and 12mm gates
- For best results leave a 9mm gap between the gate and latch panel

Rating: Not Rated Yet **Price** 

\$ 119.95 \$ 119.95

Ask a question about this product

Description

- Glass to Glass at a 90 Degree Internal Angle Latch
- Use for Glass Pool Fence Gate or Glass Balustrade Gate
- Backing Plates are 316 Stainless Steel
- Latch is Black Polymer
- Requires Gate to be drilled (2 x 10mm Holes, 20mm in from edge and 42mm apart)
- Latch Panel must be 12mm No holes required
- Suits 8, 10 and 12mm gates
- For best results leave a 9mm gap between the gate and latch panel