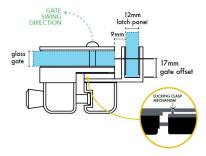

## Glass to Glass 90 Degree Internal Angle Pool Fence Gate Latch

- Glass to Glass at a 90 Degree Internal Angle Latch
- Use for Glass Pool Fence Gate or Glass Balustrade Gate
- Backing Plates are 316 Stainless Steel
- · Latch is Black Polymer
- Requires Gate to be drilled (2 x 10mm Holes, 20mm in from edge and 42mm apart)
- Latch Panel must be 12mm No holes required
- Suits 8, 10 and 12mm gates
- For best results leave a 9mm gap between the gate and latch panel

Rating: Not Rated Yet **Price** 

\$ 119.95 \$ 119.95

Ask a question about this product

Description

- Glass to Glass at a 90 Degree Internal Angle Latch
- Use for Glass Pool Fence Gate or Glass Balustrade Gate
- Backing Plates are 316 Stainless Steel
- Latch is Black Polymer
- Requires Gate to be drilled (2 x 10mm Holes, 20mm in from edge and 42mm apart)
- Latch Panel must be 12mm No holes required
- Suits 8, 10 and 12mm gates
- For best results leave a 9mm gap between the gate and latch panel