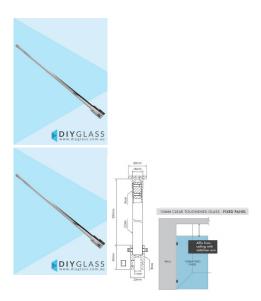

## Glass to Ceiling Adjustable Brace Bracket - Chrome Plated - For Shower Screen

Used to stiffen and brace a Return/Fixed panel by tying it to the ceiling.

- · Ceiling to Glass support arm
- Adjustable length by cutting the tube to the required length.
- Hidden fixing wall installation for a neat finish.
- Suitable for 8 and 10mm thick glass
- Compression/friction screws secure to the glass. No holes in glass required
- Made from Brass with Stainless Steel Tube

## Description

Used to stiffen and brace a Return/Fixed panel by tying it to the ceiling.

- Ceiling to Glass support arm
- Adjustable length by cutting the tube to the required length.
- Hidden fixing wall installation for a neat finish.
- Suitable for 8 and 10mm thick glass
- Compression/friction screws secure to the glass. No holes in glass required
- Made from Brass with Stainless Steel Tube