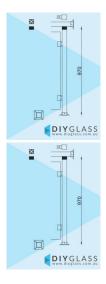

## End Post - Over Run - 50x50 Square Glass Clamp for Stainless Rail

50x50 Square Glass Clamp End Post for Stainless Rail •Position: End - When over running top rail to connect to wall. •Use: Glass Balustrade •Material: 50x50 Satin Finish Stainless Steel •Height: 970mm •Grade: 316 Marine Grade Stainless •Base: 4 Hole Square Flange •Top: Perpendicular Joiner •Glass: Install with 850mm Glass Panels •Handrail: Install with 50x50 Stainless Handrail

## Description

- Position: End When over running top rail to connect to wall.
- · Use: Glass Balustrade
- Material: 50x50 Satin Finish Stainless Steel
- Height: 970mm
- Grade: 316 Marine Grade Stainless
- Base: 4 Hole Square Flange
- Top: Perpendicular Joiner
- Glass: Install with 850mm Glass Panels
- Handrail: Install with 50x50 Stainless Handrail