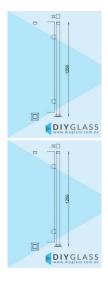

## End Post - Base Plate - 1260mm 50x50 Square Glass Clamp for Glass Pool Fence

•Position: End •Use: Glass Pool Fence •Material: 50x50 Satin Stainless Tube •Height: 1260mm •Grade: 316 Marine Grade Stainless •Base: 4 Hole Square Flange •Top: End Cap •Glass: Install with 1200mm Glass Panels

Rating: Not Rated Yet **Price** \$ 235.00

\$ 235.00

Ask a question about this product

Description

- Position: End
- Use: Glass Pool Fence
- Material: 50x50 Satin Stainless Tube
- Height: 1260mm
- Grade: 316 Marine Grade Stainless
- Base: 4 Hole Square Flange
- Top: End Cap
- Glass: Install with 1200mm Glass Panels