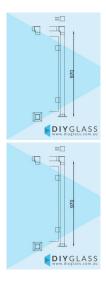

## End Post - 50x50 Square Glass Clamp for Stainless Rail

50x50 Square Glass Clamp End Post for Stainless Rail •Position: End •Use: Glass Balustrade •Material: 50x50 Satin Finish Stainless Steel •Height: 970mm •Grade: 316 Marine Grade Stainless •Base: 4 Hole Square Flange •Top: 90 Degree Flush Joiner •Glass: Install with 850mm Glass Panels •Handrail: Install with 50x50 Stainless Handrail

## Description

- Position: End
- Use: Glass Balustrade
- Material: 50x50 Satin Finish Stainless Steel
- Height: 970mm
- Grade: 316 Marine Grade Stainless
- Base: 4 Hole Square Flange
- Top: 90 Degree Flush Joiner
- Glass: Install with 850mm Glass Panels
- Handrail: Install with 50x50 Stainless Handrail