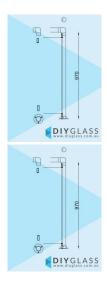

## **End Post - 2 Inch Slotted Round for Stainless Rail**

2" Round Slotted End Post for Stainless Rail Position: End - Where the rail terminates into the post Use: Glass Balustrade Material: 2" Mirror Finish Single Slot Tube Height: 970mm Grade: 316 Marine Grade Stainless Base: 3 Hole Round Flange Top: 90 Degree Flush Joiner Glass: Install with 850mm Glass Panels Handrail: Install with 2 Inch Round Stainless Top Rail

## Description

- Position: End Where the rail terminates into the post
- Use: Glass Balustrade
- Material: 2" Mirror Finish Single Slot Tube
- Height: 970mm
- Grade: 316 Marine Grade Stainless
- Base: 3 Hole Round Flange
- Top: 90 Degree Flush Joiner
- Glass: Install with 850mm Glass Panels
- Handrail: Install with 2 Inch Round Stainless Top Rail