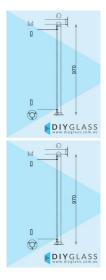

## End Post Over Run - 2 Inch Slotted Round for Stainless Rail

2" Round Slotted End Post for Stainless Rail Position: End - Where the rail continues over the post and connects to a wall or post Use: Glass Balustrade Material: 2" Mirror Finish Single Slot Tube Height: 970mm Grade: 316 Marine Grade Stainless Base: 3 Hole Round Flange Top: Perpendicular Joiner Glass: Install with 850mm Glass Panels Handrail: Install with 2 Inch Round Stainless Top Rail

## Description

- Position: End Where the rail continues over the post and connects to a wall or post
- Use: Glass Balustrade
- Material: 2" Mirror Finish Single Slot Tube
- Height: 970mm
- Grade: 316 Marine Grade Stainless
- Base: 3 Hole Round Flange
- Top: Perpendicular Joiner
- · Glass: Install with 850mm Glass Panels
- Handrail: Install with 2 Inch Round Stainless Top Rail