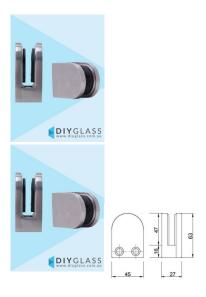

## D Front, Flat Back Glass Clamp for Glass Balustrade / Pool Fence

## D Front, Flat Back Glass Clamp

- Flat back for installation onto timber or steel post or brick wall
- Use for Glass Balustrade / Glass Pool Fence
- Suitable for 8, 10 and 12mm Glass Gaskets provided
- 316 Marine Grade Stainless Steel
- Available in Mirror or Satin finish