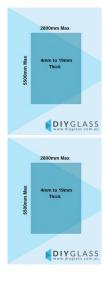

## **Custom Glass**

Glass Supplied to almost any size and shape. Glass is cut from a 5500x2800mm panel. Glass supplied in thicknesses from 4mm to 19mm thick. Please email your requirements to sales@diyglass.com.au including and drawing of your required panel and your postcode for delivery.

## Description

Glass Supplied to almost any size and shape.

Glass is cut from a 5500x2800mm panel.

Glass supplied in thicknesses from 4mm to 19mm thick.

Glass can be drilled, toughened and the edges polished.