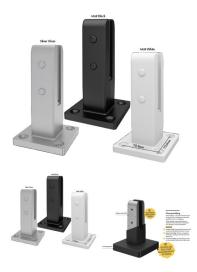

## **Coming Soon Silver Gloss Base Plate Spigot with Screws**

- High-technology insulated pool fencing spigot
- Electrical Insulation Tested
- Durable polymer insulating barrier precisely formed over premium SS2205 stainless steel
- 47mm front profile
- Tapered, anti-toe-hold top design
- Compatible with frameless glass 12mm toughened panels

## Description

- High-technology insulated pool fencing spigot
- Electrical Insulation Tested
- Durable polymer insulating barrier precisely formed over premium SS2205 stainless steel
- 47mm front profile
- Tapered, anti-toe-hold top design
- Compatible with frameless glass 12mm toughened panels