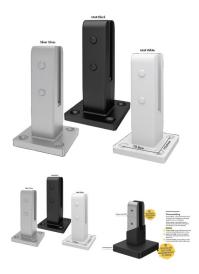

## **Coming Soon Silver Gloss Base Plate Spigot with Cover**

- · High-technology insulated pool fencing spigot
- Electrical Insulation Tested
- Durable polymer insulating barrier precisely formed over premium SS2205 stainless steel
- 47mm front profile
- Tapered, anti-toe-hold top design
- Compatible with frameless glass 12mm toughened panels

## Description

- High-technology insulated pool fencing spigot
- Electrical Insulation Tested
- Durable polymer insulating barrier precisely formed over premium SS2205 stainless steel
- 47mm front profile
- Tapered, anti-toe-hold top design
- Compatible with frameless glass 12mm toughened panels