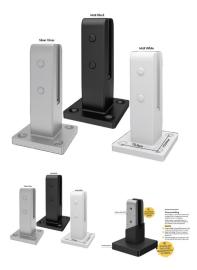

## Coming Soon Silver Gloss Base Plate Spigot with Cover and Threaded Rods

- · High-technology insulated pool fencing spigot
- Electrical Insulation Tested
- Durable polymer insulating barrier precisely formed over premium SS2205 stainless steel
- 47mm front profile
- Tapered, anti-toe-hold top design
- Compatible with frameless glass 12mm toughened panels

## Description

- High-technology insulated pool fencing spigot
- Electrical Insulation Tested
- Durable polymer insulating barrier precisely formed over premium SS2205 stainless steel
- 47mm front profile
- Tapered, anti-toe-hold top design
- Compatible with frameless glass 12mm toughened panels