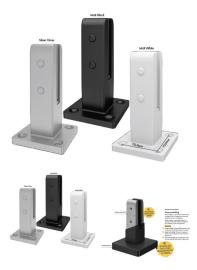

## **Coming Soon Silver Gloss Base Plate Spigot**

- High-technology insulated pool fencing spigot
- Electrical Insulation Tested
- Durable polymer insulating barrier precisely formed over premium SS2205 stainless steel
- 47mm front profile
- Tapered, anti-toe-hold top design
- Compatible with frameless glass 12mm toughened panels

## Description

- High-technology insulated pool fencing spigot
- Electrical Insulation Tested
- Durable polymer insulating barrier precisely formed over premium SS2205 stainless steel
- 47mm front profile
- Tapered, anti-toe-hold top design
- Compatible with frameless glass 12mm toughened panels