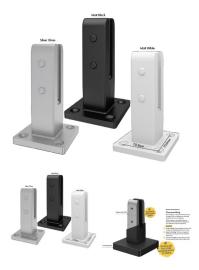

## **Coming Soon Silver Gloss Base Plate Spigot and Threaded Rods**

- · High-technology insulated pool fencing spigot
- Electrical Insulation Tested
- Durable polymer insulating barrier precisely formed over premium SS2205 stainless steel
- 47mm front profile
- Tapered, anti-toe-hold top design
- Compatible with frameless glass 12mm toughened panels

## Description

- High-technology insulated pool fencing spigot
- Electrical Insulation Tested
- Durable polymer insulating barrier precisely formed over premium SS2205 stainless steel
- 47mm front profile
- Tapered, anti-toe-hold top design
- Compatible with frameless glass 12mm toughened panels